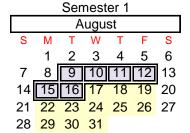

# August

- 9 12 Staff Development/Workday
- 15-16 Staff Development/Workday
- 17 First Day of School
- 17 Semester 1 Begins (84 Days)
- 17 Cycle 1 Begins (27 Days)