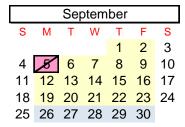

# September

- 5 Labor Day/School Holiday
- 23 Cycle 1 Ends (27 Days)
- 26 Cycle 2 Begins (29 Days)