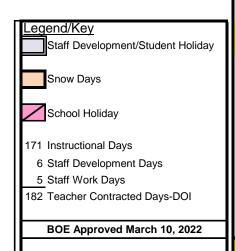

| Total Instructional Days/Minutes               | 171 | 77.065              | cushion + / o | we - |
|------------------------------------------------|-----|---------------------|---------------|------|
| Total Instructional Days/Minutes               | 171 | 77,265              | 1,665         |      |
| Staff Work Day (November 17)JH/Elem A+??       | 1   | Holidays:           |               |      |
| Staff Development/Work Days (August 9-16)      | 6   | Labor Day           | 5-Sep         | 1    |
| Staff Comp Days (Oct 10, March 2 & March 9)    | 3   | Thanksgiving        | Nov 23-25     | 3    |
| Staff Development/Work Day (Jan 3)             | 1   | Holiday Break       | Dec 21-Jan 2  | 9    |
|                                                |     | County Stock Show   | 13-Jan        | 1    |
|                                                |     | Pres Day/Stock Show | Feb 20-21     | 2    |
| Teacher Total Contracted Days = 182 DOI        | 182 | Girls State         | Mar 2-3       | 2    |
|                                                |     | Boys State          | Mar 9-10      | 2    |
|                                                |     | Extra Holiday       | 24-Mar        | 1    |
| Comp Day Considerations                        |     | Good Friday         | 7-Apr         | 1    |
| GT Update/Technology                           | 1   | -                   | •             |      |
| Job Related/Content Related/Principal Approved | 1   | Snow Day 1          | 19-May        | 1    |
| Special Needs/Principal Approved               | 1   | Snow Day 2          | 10-Apr        | 1    |